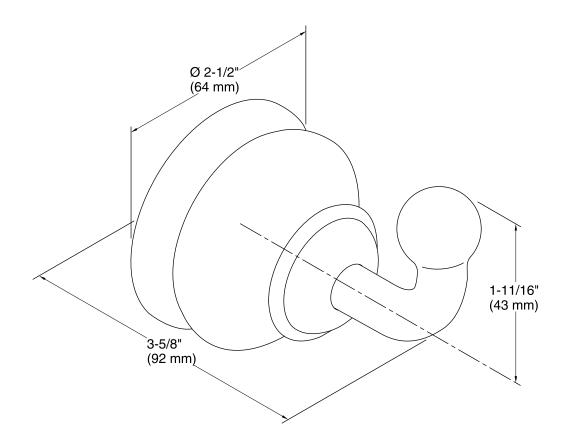

#### **Features**

- KOHLER finishes resist corrosion and tarnish.
- Hook holds items securely.
- Coordinates with other products in the Fairfax collection.
- 3-5/8" (92 mm) x 1-11/16" (43 mm)

# **Technical Information**

All product dimensions are nominal.