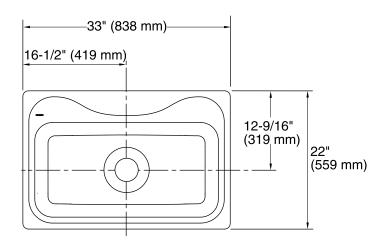

#### **Features**

- Single bowl, ledge back sink.
- Includes SilentShield® sound-absorption system.
- 33" (838 m) x 22" (559 mm) x 9-1/4" (235 mm)

## **Technical Information**

All product dimensions are nominal.

Bowl configuration: Single Installation: Top-mount

Bowl area (Only) Length: 29-1/4" (743 mm)

Width: 15" (381 mm)

Bowl depth: 9-1/4" (235 mm) Water depth: 9" (229 mm)