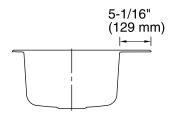

Number of deck holes: 3

Faucet hole(s): 1-7/16" (37 mm)
Drain hole: 3-5/8" (92 mm)

Template: Top-mount, 1032929-7, not required, not

included