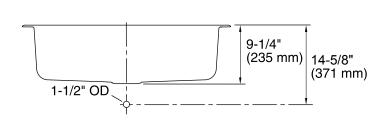

#### **Features**

- Single bowl, ledge back sink.
- Includes SilentShield® sound-absorption system.
- 33" (838 m) x 22" (559 mm) x 9-1/4" (235 mm)

## **Technical Information**

All product dimensions are nominal.

Bowl configuration: Single Installation: Top-mount

Bowl area (Only) Length: 29-1/4" (743 mm)

Width: 15" (381 mm)

Bowl depth: 9-1/4" (235 mm) Water depth: 9" (229 mm)