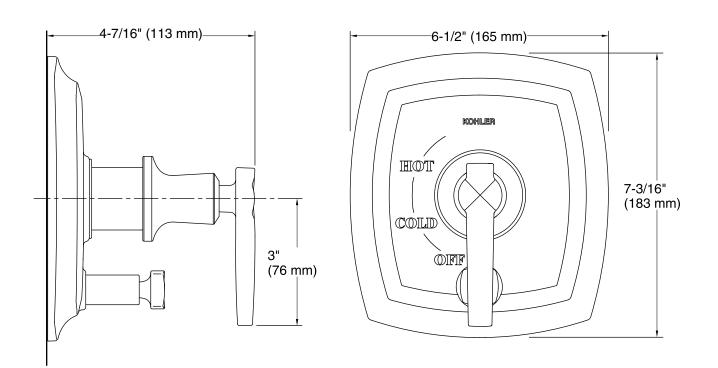

Brushed Nickel                                                                                                               |       | SN   | Vibrant® Polished Nickel |
|                                                                                                                                          |       | AF   | Vibrant® French Gold     |
| BV Vibrant® Brushed Bronze                                                                                                               |       | BN   | Vibrant® Brushed Nickel  |
|                                                                                                                                          |       | BV   | Vibrant® Brushed Bronze  |



# KOHLER. Faucets

### Margaux® RiteTemp Valve with Diverter Trim K-T98759-4



#### **Technical Information**

All product dimensions are nominal.

#### Notes

Install this product according to the installation instructions.

Avoid cross-flow conditions. Do not install shut-off device on either valve outlet.

Install straight pipe or tube drop of 7" (178 mm) to 18" (457 mm) with single elbow between the valve and wall-mount spout.

ADA, OBC, CSA B651 compliant when installed to the specific requirements of these regulations.