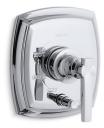

Margaux® RiteTemp Valve with Diverter Trim K-T98759-4

#### Features

- Includes face plate with handle.
- Single handle controls both on/off activation and temperature setting.
- Supplied with ADA compliant metal lever handle.
- Integrated push button diverter.
- Complements the Margaux<sup>®</sup> faucet and accessory collections.