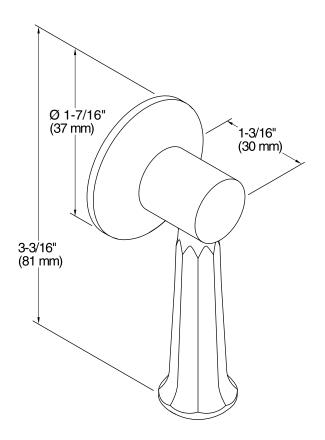

rrosion and tarnish.
- For use with the K-3940 and K-3324 Kathryn one-piece toilets.
- Coordinates with other products in the Kathryn collection.



# Codes/Standards

None Applicable

# **KOHLER® One-Year Limited Warranty**

See website for detailed warranty information.

### **Available Color/Finishes**

Color tiles intended for reference only.

| Color | Code | Description                   |
|-------|------|-------------------------------|
|       | SN   | Vibrant® Polished Nickel      |
|       | AF   | Vibrant® French Gold          |
|       | BGD  | Vibrant® Moderne Brushed Gold |
|       | BN   | Vibrant® Brushed Nickel       |
|       | BV   | Vibrant® Brushed Bronze       |
|       | 2BZ  | Oil-Rubbed Bronze             |
|       |      |                               |











## **Technical Information**

All product dimensions are nominal.