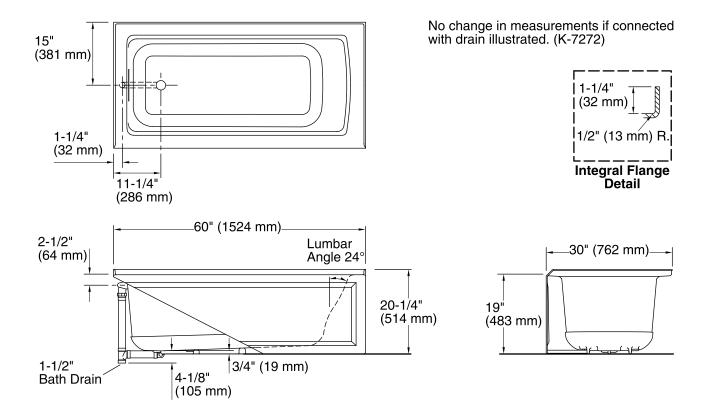

#### Features

- Integral flange.
- Left drain.
- Slotted overflow for deep soaking.
- Integral lumbar support.
- Integral apron.
- Coordinates with other products in the Archer® collection.
- 60" (1524 mm) x 30" (762 mm) x 19" (483 mm)

#### **Technical Information**

| All product dimensions are nominal. |                                        |  |  |
|-------------------------------------|----------------------------------------|--|--|
| Installation:                       | 3-Wall Alcove                          |  |  |
| Drain location:                     | Left                                   |  |  |
| Basin area, bottom:                 | 45-1/8" x 19-11/16" (1146 mm x 500 mm) |  |  |
| Basin area, top:                    | 52-1/8" x 22-1/16" (1324 mm x 560 mm)  |  |  |
| Weight:                             | 73 lbs (33.1 kg)                       |  |  |
| Minimum floor load:                 | 46 lbs/ft² (224.6 kg/m²)               |  |  |
| Water depth:                        | 15-1/8" (384 mm)                       |  |  |
| Water capacity:                     | 57 gal (215.8 L)                       |  |  |
| Minimum flat for door:              | 2" (51 mm)                             |  |  |