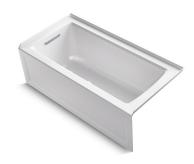

#### Features

- Integral flange.
- Left drain.
- Slotted overflow for deep soaking.
- Integral lumbar support.
- Integral apron.
- Coordinates with other products in the Archer® collection.
- 60" (1524 mm) x 30" (762 mm) x 19" (483 mm)

# Archer® 5' Bath K-1946-LA

Archer® 5' Bath K-1946-LA