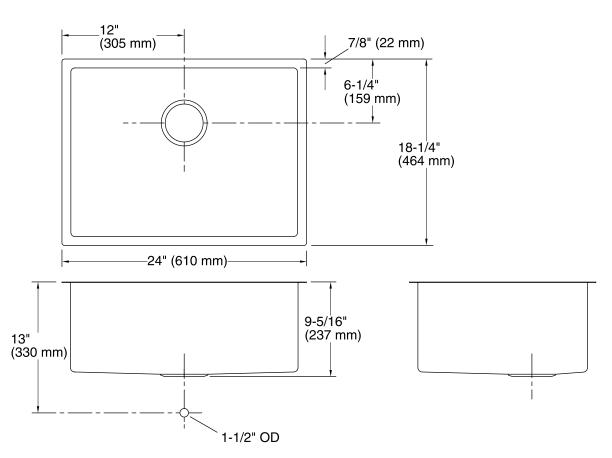

#### **Features**

- Single bowl.
- Squared bowl.
- Includes a sink bridge utility shelf with dishcloth bar and a bottom basin rack.
- 24" (610 mm) x 18-1/4" (464 mm)

#### **Technical Information**

All product dimensions are nominal.

Bowl configuration: Single

Installation: Under-mount
Min. base cabinet 27" (686 mm)

width:

Bowl area Length: 22-1/4" (565 mm)

Width: 16-1/2" (419 mm) Bowl depth: 9-5/16" (237 mm) Water depth: 9" (229 mm)