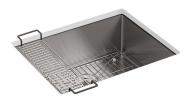

# Strive™ Under-mount Kitchen Sink K-5286

#### **Features**

- Single bowl.
- Squared bowl.
- Includes a sink bridge utility shelf with dishcloth bar and a bottom basin rack.
- 24" (610 mm) x 18-1/4" (464 mm)

#### Installation

- Under-mount.
- Includes installation hardware.