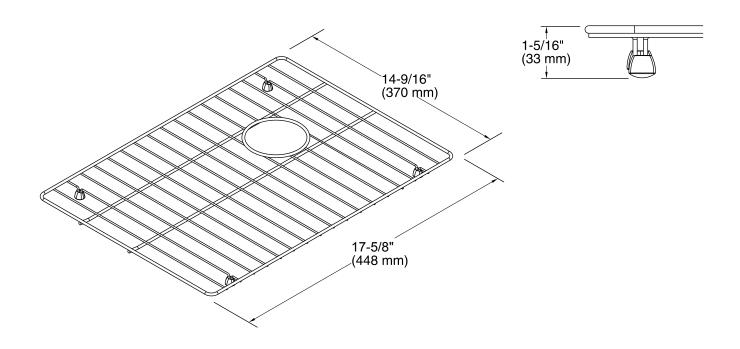

### Whitehaven®

Sink Rack K-5828

#### **Features**

- Fits in the large bowl of the K-6426 and K-6427 Whitehaven kitchen sinks.
- Helps protect sink surface from daily wear.
- Dishwasher safe.
- Rubber feet provide added protection.

### Installation

Durable stainless-steel construction.



### Codes/Standards

None Applicable

# KOHLER® Faucet Lifetime Limited Warranty

See website for detailed warranty information.

### **Available Color/Finishes**

Color tiles intended for reference only.

**Color Code Description** 

.

ST Stainless Steel





## **Whitehaven®**

Sink Rack K-5828



### **Technical Information**

All product dimensions are nominal.