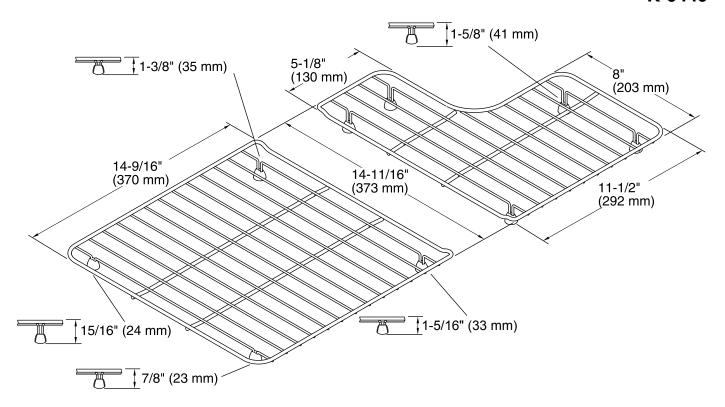

# Whitehaven®

Sink Rack K-6449

## **Technical Information**

All product dimensions are nominal.