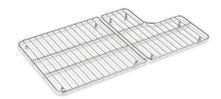

## Whitehaven®

Sink Rack K-6449

### **Features**

- Fits in the bowl of the K-5826 and K-5827 Whitehaven kitchen
- Helps protect sink surface from daily wear.
- Dishwasher safe.
- Rubber feet provide added protection.

## Material

Durable, electro-polished stainless-steel construction.