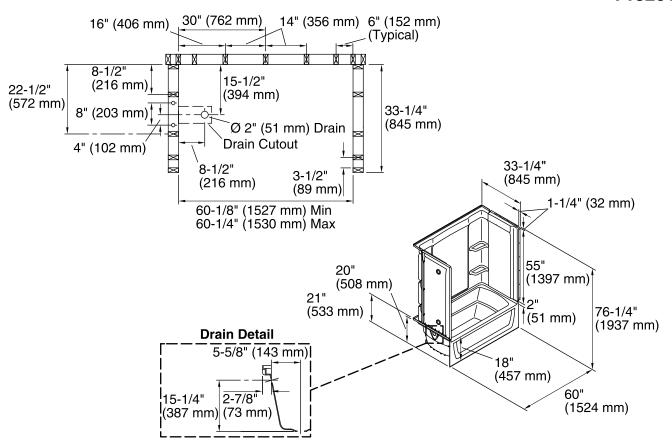

# **Technical Information**

| All product dimensions are nominal. |                              |
|-------------------------------------|------------------------------|
| Installation:                       | 3-Wall Alcove                |
| Drain location:                     | Left                         |
| Basin area, bottom:                 | 42" x 20" (1067 mm x 508 mm) |
| Basin area, top:                    | 54" x 26" (1372 mm x 660 mm) |
| Water depth:                        | 13-3/4" (349 mm)             |
| Water capacity:                     | 55 gal (208.2 L)             |
| Minimum flat for door:              | 3" (76 mm)                   |
| Door height required:               | 56-3/4" (1441 mm)            |
| Door width required:                | 57-11/16" (1465 mm)          |

#### Notes

Install this product according to the installation instructions.

Studs should be positioned roughly as shown.

Double studding is recommended for pivot shower door installations.