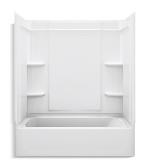

# Features

- Modular design allows it to be moved around corners and through doorways with ease.
- Durable high gloss finish.
- Innovative Dry-Block<sup>™</sup> seal and channeled water containment system form watertight seams.
- Clean, contemporary design with ample shelving.
- 2" (51 mm) wainscot/tile ledge.
- 18" (457mm) bath depth (floor to top of threshold).
- 60" (1524 mm) x 32" (813 mm) x 75" (1905 mm) complete unit finished dimensions.

# STERLING.

**Ensemble<sup>™</sup> Medley**®

60" x 32" Bath/Shower 71320110