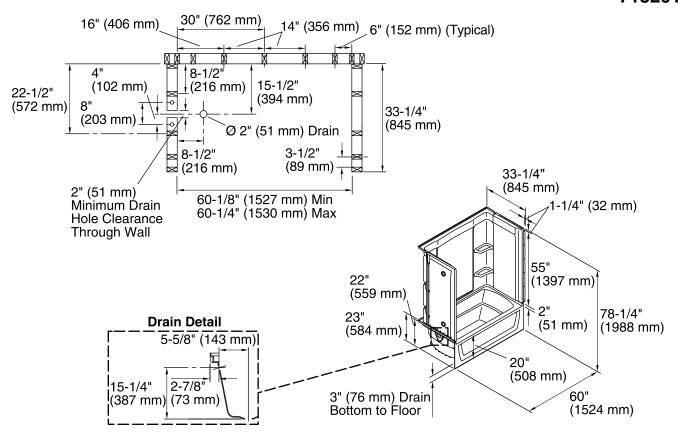

#### **Technical Information**

TERLI

A KOHLER, COMPANY

| All product dimensions are nominal. |                              |
|-------------------------------------|------------------------------|
| Installation:                       | 3-Wall Alcove                |
| Drain location:                     | Left                         |
| Basin area, bottom:                 | 42" x 20" (1067 mm x 508 mm) |
| Basin area, top:                    | 54" x 26" (1372 mm x 660 mm) |
| Water depth:                        | 13" (330 mm)                 |
| Water capacity:                     | 51 gal (193.1 L)             |
| Minimum flat for door:              | 3" (76 mm)                   |
| Door height required:               | 56-3/4" (1441 mm)            |
| Door width required:                | 57-11/16" (1465 mm)          |
|                                     |                              |

#### Notes

Install this product according to the installation instructions.

Studs should be positioned roughly as shown.

Double studding is recommended for pivot shower door installations.