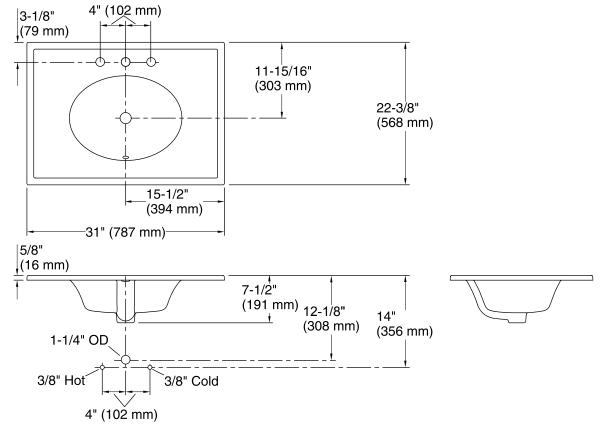

### Features

- Vitreous China
- Integrated top and bowl
- With overflow
- 8" (203 mm) widespread faucet holes
- 31" (787 mm) x 22-3/8" (568 mm)

## **Technical Information**

| All product dimensions are nominal. |                                                                                                            |  |  |
|-------------------------------------|------------------------------------------------------------------------------------------------------------|--|--|
| Bowl configuration:                 | Single                                                                                                     |  |  |
| Installation:                       | ITB                                                                                                        |  |  |
| Bowl area (Only)                    | Length: 18" (457 mm)<br>Width: 13-3/8" (340 mm)<br>Bowl depth: 5-1/2" (140 mm)<br>Water depth: 4" (102 mm) |  |  |
| Number of deck holes:               | 3                                                                                                          |  |  |
| Faucet hole(s):                     | 1-3/8" (35 mm)                                                                                             |  |  |
| Drain hole:                         | 1-3/4" (44 mm)                                                                                             |  |  |