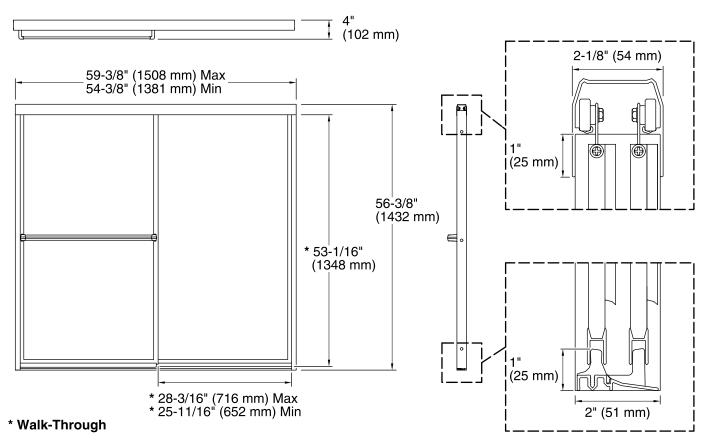

## **Technical Information**

| All product dimensions are nominal. |                    |
|-------------------------------------|--------------------|
| Frame material:                     | Aluminum           |
| Opening style:                      | Sliding/Bypass     |
| Opening Width - Min:                | 54-3/8" (1381 mm)  |
| Opening Width - Max:                | 59-3/8" (1508 mm)  |
| Walk-through - Min:                 | 25-11/16" (652 mm) |
| Walk-through - Max:                 | 28-3/16" (716 mm)  |
| Glass thickness:                    | 3/16" (5 mm)       |
|                                     |                    |