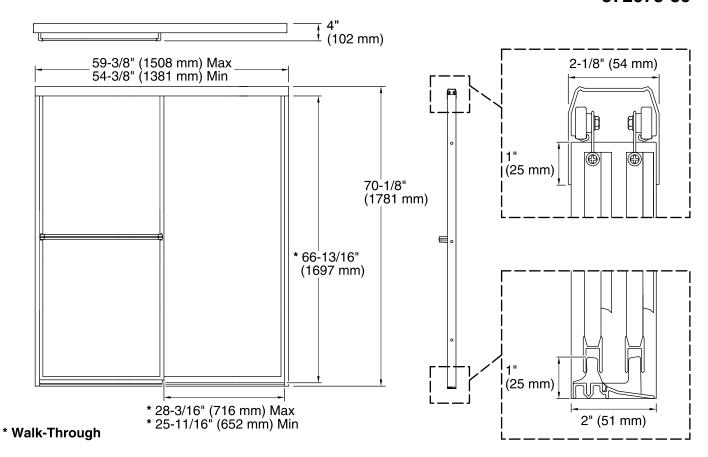

## **Technical Information**

All product dimensions are nominal.

Frame material: Aluminum

Opening style: Sliding/Bypass

Opening Width - Min: 54-3/8" (1381 mm)

Opening Width - Max: 59-3/8" (1508 mm)

Walk-through - Min: 25-11/16" (652 mm)

Walk-through - Max: 28-3/16" (716 mm)

Glass thickness: 3/16" (5 mm)