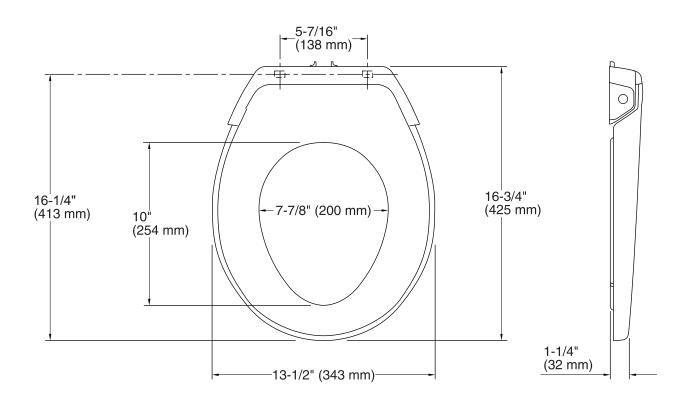

## **Technical Information**

All product dimensions are nominal.

Seat shape type: Round
Seat front type: Closed front

Seat hinge type: Quick-Attach®, Quick-Release™,

Quiet-Close™

Seat-mounting holes: 5-7/16" (137 mm)