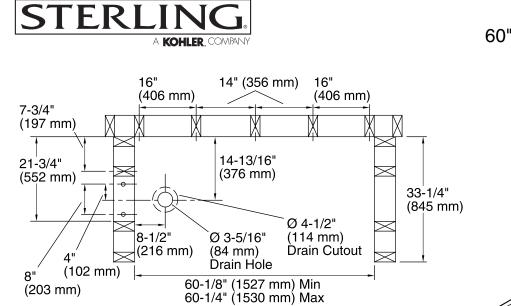

## **Technical Information**

(203 mm)

| All product dimensions are nominal. |                    |
|-------------------------------------|--------------------|
| Installation:                       | 3-Wall Alcove      |
| Drain location:                     | Left               |
| Weight:                             | 35.6 lbs (16.1 kg) |

#### Notes

Ć

3-1/2"

(89 mm)

Install this product according to the installation guide.

60"

(1524 mm)

Double studding is recommended for pivot shower door installations.

Studs should be positioned roughly as shown.