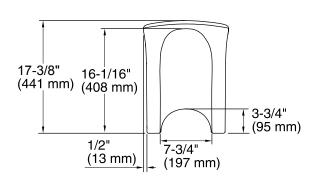

### **Features**

- Integrated handles provide versatility inside and outside of the shower.
- Smooth, sleek design makes cleaning easy.
- Comfortable height and ample seating area provide stability.
- Sized to fit perfectly in any showering space.
- 21-7/8" (533 mm) x 17-3/8" (441 mm) x 13-1/8" (333 mm)

### **Technical Information**

All product dimensions are nominal.

Weight: 11.3 lbs (5.1 kg)