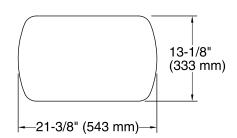

### **Features**

- Integrated handles provide versatility inside and outside of the shower.
- Smooth, sleek design makes cleaning easy.
- Comfortable height and ample seating area provide stability.
- Sized to fit perfectly in any showering space.
- 21-7/8" (533 mm) x 17-3/8" (441 mm) x 13-1/8" (333 mm)

### **Technical Information**

All product dimensions are nominal.

Weight: 11.3 lbs (5.1 kg)