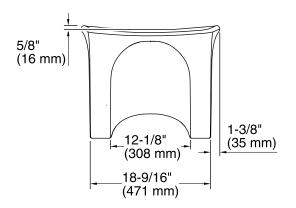

### **Features**

- Integrated handles provide versatility inside and outside of the shower.
- Smooth, sleek design makes cleaning easy.
- Comfortable height and ample seating area provide stability.
- Sized to fit perfectly in any showering space.
- 21-7/8" (533 mm) x 17-3/8" (441 mm) x 13-1/8" (333 mm)

### **Technical Information**

All product dimensions are nominal.

Weight: 11.3 lbs (5.1 kg)