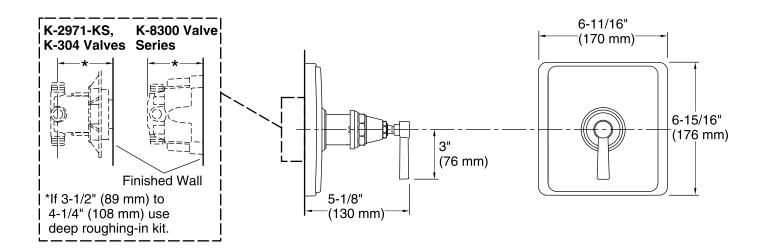

#### Installation

Trim set requires valve to complete installation.

### **Required Accessories**

K-304/K-P304 Series Rite-Temp® Valves

10

K-8304/K-P8304 Series Rite-Temp® Valve & Cartridge Kits

or

K-8300/K-P8300 Series Rite-Temp® Valve Body Rough-ins K-8305/K-P8305 Series Rite-Temp® Cartridges

or

K-2971-KS 3/4" Pressure-balancing Valve