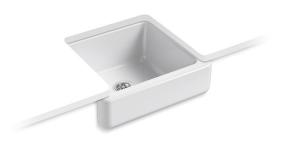

# Whitehaven®

Under-Mount Kitchen Sink W/Short Apron K-5664

### Features

- Fits minimum 24-inch apron sink base cabinet.
- Single bowl.
- 9-inch depth.
- No faucet holes.
- Center drain.

### Installation

- Self-Trimming<sup>®</sup> apron overlaps the cabinet face for easy installation and beautiful results.
- Under-mount