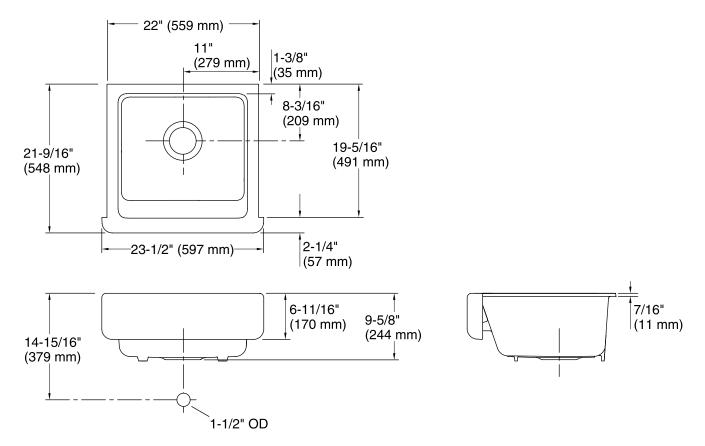

### **Technical Information**

| All product dimensions are nominal. |                               |  |  |
|-------------------------------------|-------------------------------|--|--|
| Bowl configuration:                 | Single                        |  |  |
| Installation:                       | Under-mount                   |  |  |
| Min. base cabinet width:            | 24" (610 mm)                  |  |  |
| Bowl area (Only)                    | Length: 18-13/16" (477 mm)    |  |  |
|                                     | Width: 18-1/16" (459 mm)      |  |  |
|                                     | Bowl depth: 9" (229 mm)       |  |  |
|                                     | Water depth: 9" (229 mm)      |  |  |
| Drain hole:                         | 3-5/8" (92 mm)                |  |  |
| Template:                           | 1247776-7, required, included |  |  |
|                                     | 1239229-7, required, included |  |  |