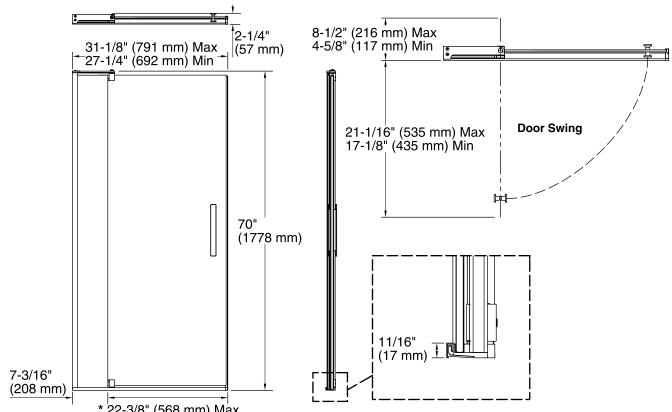

# Revel<sup>™</sup> Frameless Pivot Shower Door K-707500-L

\* Walk Through \* 22-3/8" (568 mm) Max \* 18-9/16" (471 mm) Min

#### **Technical Information**

All product dimensions are nominal.

Installation type: For shower base installation

Opening style: Pivot

Opening Width - Min: 27-5/16" (693 mm)

Opening Width - Max: 31-1/8" (791 mm)

Walk-through - Min: 18-9/16" (471 mm)

Walk-through - Max: 22-3/8" (568 mm)

Glass thickness: 1/4" (6 mm)
Glass coating: CleanCoat®