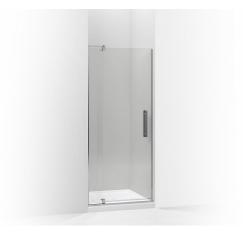

# Frameless Pivot Shower Door K-707500-L

#### **Features**

- Vertical blade handles complete the look of this door.
- CleanCoat® technology creates a barrier between the water and glass to help keep your shower door looking new.
- Frameless, 1/4" (6 mm) thick Crystal Clear tempered glass door.
- No top header eliminates clearance issues.
- Frameless design emphasizes glass and creates a sleek, minimalist look.
- Self-closing mechanism offers superior performance and security against water leakage.

#### **Available Color/Finishes**

Color tiles intended for reference only.

| Color | Code | Description                    |
|-------|------|--------------------------------|
|       | SHP  | Bright Polished Silver         |
|       | ABZ  | Anodized Dark Bronze           |
| 600   | BNK  | <b>Anodized Brushed Nickel</b> |