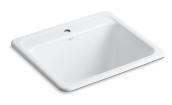

# Glen Falls™ Top-/Under-Mount Utility Sink K-19017-1

### Features

- Fits minimum 27-inch base cabinet if installed as top-mount or as under-mount.
- Single bowl.
- 13-inch depth.
- 1 faucet hole (-1).
- Includes cutout templates.

#### Material

• KOHLER® enameled cast iron.

#### Installation

• Top-mount or under-mount installation.