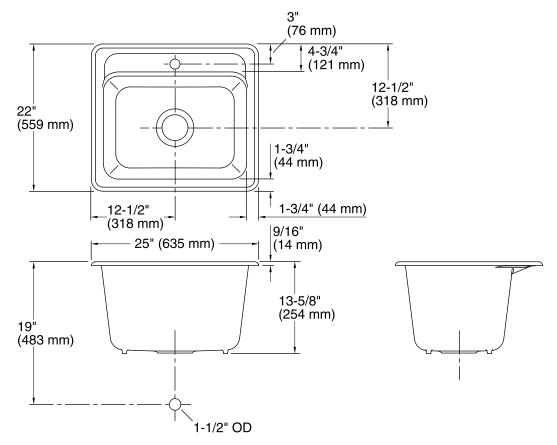

#### **Technical Information**

| All product dimensions are nominal. |                               |  |
|-------------------------------------|-------------------------------|--|
| Bowl configuration:                 | Single                        |  |
| Installation:                       | Top-mount, Under-mount        |  |
| Min. base cabinet width:            | 27" (686 mm)                  |  |
| Bowl area                           | Length: 21-1/2" (546 mm)      |  |
|                                     | Width: 15-1/2" (394 mm)       |  |
|                                     | Bowl depth: 13" (330 mm)      |  |
|                                     | Water depth: 13" (330 mm)     |  |
| Number of deck holes:               | 1                             |  |
| Faucet hole(s):                     | 1-3/8" (35 mm)                |  |
| Drain hole:                         | 3-7/8" (98 mm)                |  |
| Template:                           | 1079983-7, required, included |  |