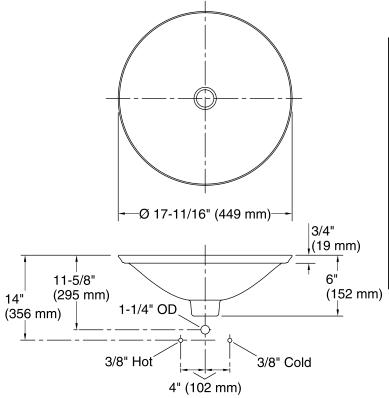

## **Technical Information**

All product dimensions are nominal.

Bowl configuration: Single Installation: Drop-In

Bowl area (Only) Diameter: 17-11/16" (449 mm)

Bowl depth: 4" (102 mm) Water depth: 4" (102 mm)