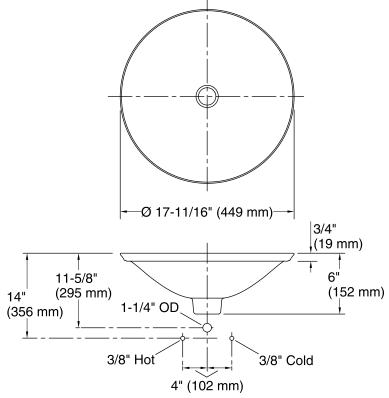

# Sartorial® Collection

Bathroom Sink K-75748-HD1

**Standard Installation** 

### **Technical Information**

All product dimensions are nominal.

Bowl configuration: Single Installation: Drop-In

Bowl area (Only) Diameter: 17-11/16" (449 mm)

Bowl depth: 4" (102 mm) Water depth: 4" (102 mm)