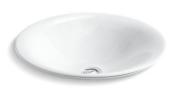

## Sartorial® Collection

Bathroom Sink K-75748-HD1

### **Features**

- Vitreous china with decorative design.
- Wading Pool®
- 17-11/16" diameter.
- Without overflow.

ADA

Codes/Standards ASME A112.19.2/CSA B45.1

ADA ICC/ANSI A117.1

**KOHLER® One-Year Limited Warranty** 