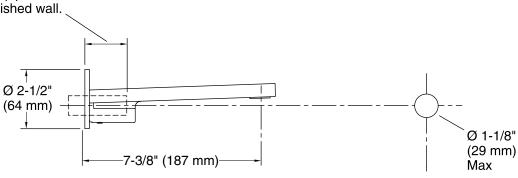

# **Composed®** Wall-mount Bath Spout K-73120

Slip-Fit Spout: Extend 5/8" OD tube 1-1/2" (38 mm) from finished wall.

Threaded Spout:

Extend 1/2" NPT pipe 1-1/2" (38 mm) from finished wall.

## **Technical Information**

All product dimensions are nominal.