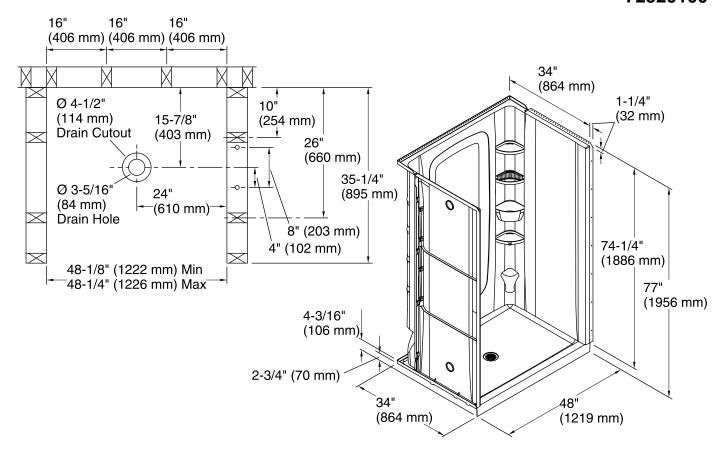

### **Technical Information**

All product dimensions are nominal.

Drain location: Center

Drain hole diameter: 3-5/16" (84 mm)

Basin area, bottom: 29-1/16" x 44-3/4" (739 mm x 1137 mm) Basin area, top: 29-1/16" x 44-3/4" (739 mm x 1137 mm)

Weight: 108 lbs (49 kg)
Minimum flat for door: 2-1/2" (64 mm)
Door height required: 72-1/2" (1842 mm)
Door width required: 44-3/4" (1137 mm)

#### **Notes**

Install this product according to the installation instructions.

Studs should be positioned roughly as shown.

Double studding is recommended for pivot shower

door installations.