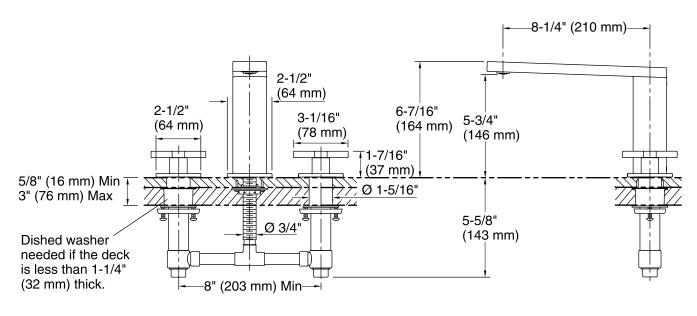

#### **Technical Information**

All product dimensions are nominal.

#### Spout:

 Spout reach:
 8-1/4" (210 mm)

 Handle clearance:
 1-9/16" (39 mm)

Notes

Install this product according to the installation guide.

ADA compliant when installed to the specific requirements of these regulations.