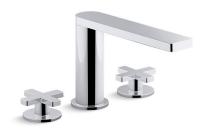

# **Composed**®

### **Deck-mount Bath Faucet** K-73081-3

#### Features

- Two cross handles allow for both volume and temperature control
- Non-diverter spout
- 8-1/4" spout reach
- KOHLER ceramic disc valves exceed industry longevity standards for a lifetime of durable performance
- Coordinates with Composed faucets, accessories, and showering components to complete your bathroom.