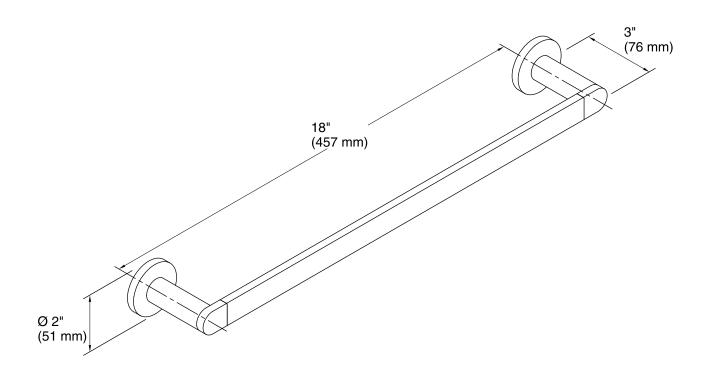

#### Features

- Metal construction
- Durable KOHLER finishes resist corrosion and tarnishing
- Complete range of faucets, accessories and showering components to coordinate a full bathroom
- Accessories include spacing template for simple installation



#### Codes/Standards None Applicable

### KOHLER<sup>®</sup> Faucet Lifetime Limited Warranty

See website for detailed warranty information.

#### **Available Color/Finishes**

Color tiles intended for reference only.

**Color Code Description** 



CP Polished Chrome

- BL Matte Black
- TT Vibrant Titanium



## Composed® 18" Towel Bar K-73141



Composed® 18" Towel Bar K-73141



# Technical Information

All product dimensions are nominal.

## **Notes** Install this product according to the installation guide.