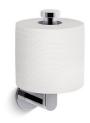

# Composed® Vertical Toilet Tissue Holder K-73148

## Composed® Vertical Toilet Tissue Holder K-73148