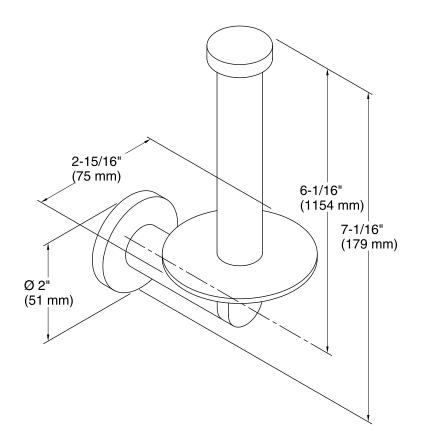

# Composed® Vertical Toilet Tissue Holder K-73148

### Features

- Metal construction
- Durable KOHLER finishes resist corrosion and tarnishing
- Complete range of faucets, accessories and showering components to coordinate a full bathroom
- Accessories include spacing template for simple installation



Codes/Standards None Applicable

KOHLER<sup>®</sup> Faucet Lifetime Limited Warranty

See website for detailed warranty information.

### **Available Color/Finishes**

Color tiles intended for reference only.

**Color Code Description** 



CP Polished Chrome

- BL Matte Black
- TT Vibrant Titanium





## Composed® Vertical Toilet Tissue Holder K-73148



#### **Technical Information** All product dimensions are nominal.

### Notes

Install this product according to the installation guide.