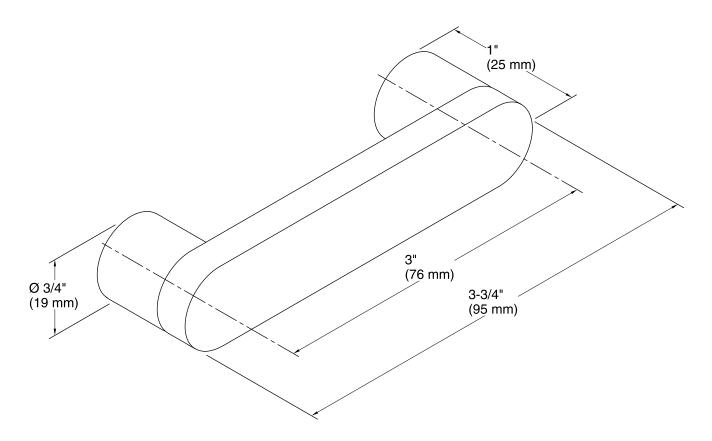

# Composed® Drawer Pull K-73152

**Technical Information** 

All product dimensions are nominal.