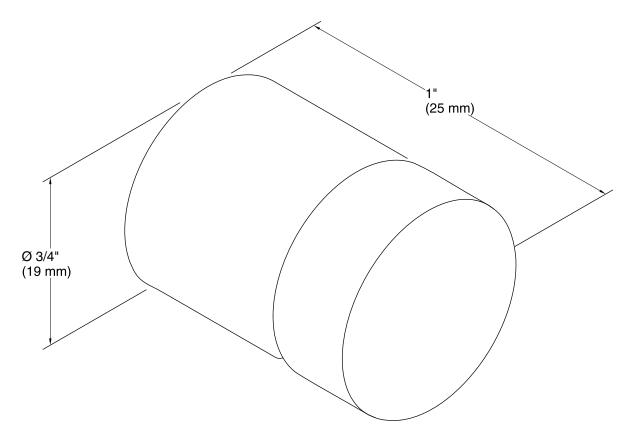

**Cabinet Knob** 

K-73155

Codes/Standards None Applicable

All product dimensions are nominal.