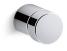

**Cabinet Knob** 

K-73155

Codes/Standards None Applicable

## **Available Color/Finishes**

Color tiles intended for reference only.

Color Code Description

CP Polished Chrome

BL Matte Black

TT Vibrant Titanium

Composed® Cabinet Knob K-73155

**Technical Information** 