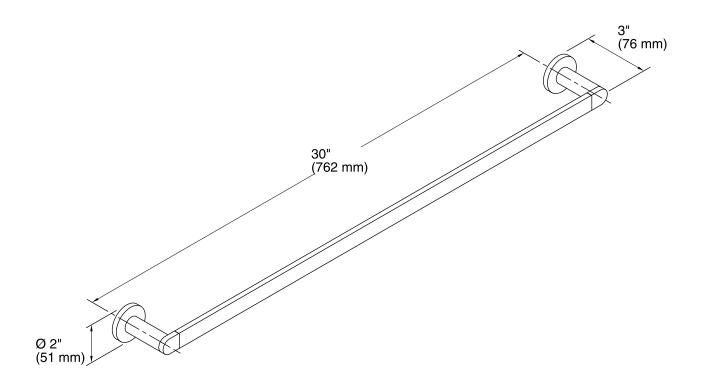

Composed® 30" Towel Bar K-73143

#### **Features**

- Metal construction
- Durable KOHLER finishes resist corrosion and tarnishing
- Complete range of faucets, accessories and showering components to coordinate a full bathroom
- Accessories include spacing template for simple installation



### Codes/Standards

None Applicable

# KOHLER® Faucet Lifetime Limited Warranty

See website for detailed warranty information.

#### Available Color/Finishes

Color tiles intended for reference only.

| Color | Code | Description      |
|-------|------|------------------|
|       | СР   | Polished Chrome  |
|       | BL   | Matte Black      |
|       | TT   | Vibrant Titanium |





## **Composed®**

30" Towel Bar **K-73143** 



### **Technical Information**

All product dimensions are nominal.

#### **Notes**

Install this product according to the installation guide.