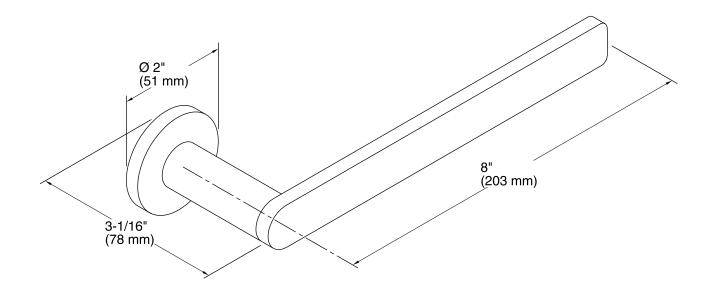

Composed® Towel Arm K-73145

#### **Features**

- Metal construction.
- Durable KOHLER finishes resist corrosion and tarnishing.
- Complete range of faucets, accessories and showering components to coordinate a full bathroom.
- Accessories include spacing template for simple installation.
- Towel arm can be configured to open to the right or left.



## Codes/Standards

None Applicable

# KOHLER® Faucet Lifetime Limited Warranty

See website for detailed warranty information.

## **Available Color/Finishes**

Color tiles intended for reference only.

| Color | Code | Description      |
|-------|------|------------------|
|       | CP   | Polished Chrome  |
|       | BL   | Matte Black      |
|       | TT   | Vibrant Titanium |





# Composed®

Towel Arm **K-73145** 



## **Technical Information**

All product dimensions are nominal.

#### **Notes**

Install this product according to the installation guide.