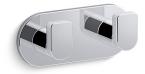

### Features

- Metal construction.
- Durable KOHLER finishes resist corrosion and tarnishing.
- Complete range of faucets, accessories and showering components to coordinate a full bathroom.
- Accessories include spacing template for simple installation.



## **Codes/Standards**

None Applicable

### KOHLER<sup>®</sup> Faucet Lifetime Limited Warranty

See website for detailed warranty information.

### **Available Color/Finishes**

Color tiles intended for reference only.

#### **Color Code Description**



CP Polished Chrome

- BL Matte Black
- TT Vibrant Titanium



## Composed® Double Robe Hook K-73146



# Composed® Double Robe Hook K-73146



### **Technical Information**

All product dimensions are nominal.

# **Notes** Install this product according to the installation guide.