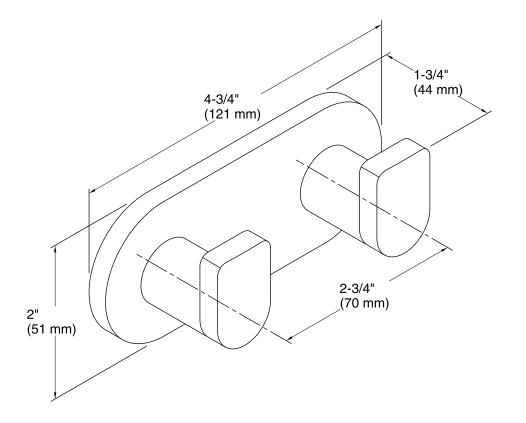

### Features

- Metal construction.
- Durable KOHLER finishes resist corrosion and tarnishing.
- Complete range of faucets, accessories and showering components to coordinate a full bathroom.
- Accessories include spacing template for simple installation.



## **Codes/Standards**

None Applicable

### KOHLER<sup>®</sup> Faucet Lifetime Limited Warranty

See website for detailed warranty information.

### **Available Color/Finishes**

Color tiles intended for reference only.

#### **Color Code Description**



CP Polished Chrome

- BL Matte Black
- TT Vibrant Titanium



## Composed® Double Robe Hook K-73146



# Composed® Double Robe Hook K-73146



### **Technical Information**

All product dimensions are nominal.

# **Notes** Install this product according to the installation guide.