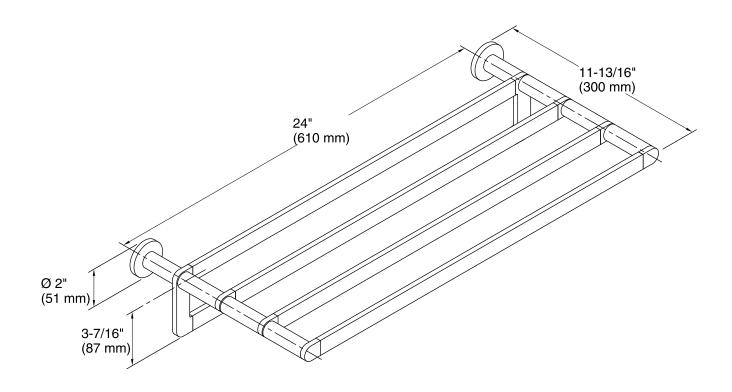

Composed® Hotelier K-73157

#### **Features**

- Metal construction
- Durable KOHLER finishes resist corrosion and tarnishing
- Complete range of faucets, accessories and showering components to coordinate a full bathroom
- Accessories include spacing template for simple installation



#### Codes/Standards

None Applicable

# KOHLER® Faucet Lifetime Limited Warranty

See website for detailed warranty information.

#### Available Color/Finishes

Color tiles intended for reference only.

| Color | Code | Description      |
|-------|------|------------------|
|       | CP   | Polished Chrome  |
|       | TT   | Vibrant Titanium |





## **Composed®**

Hotelier K-73157



### **Technical Information**

All product dimensions are nominal.

#### **Notes**

Install this product according to the installation guide.