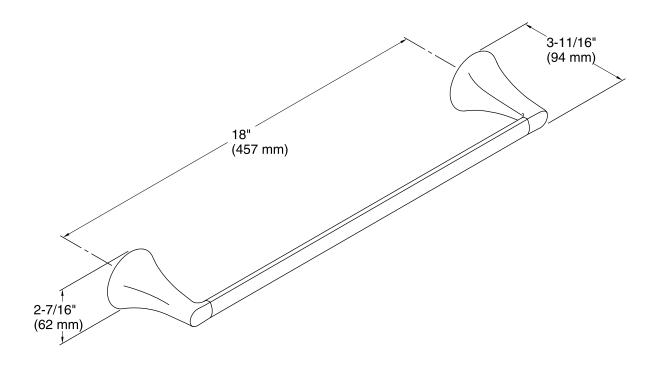

Lilyfield™
18" Towel Bar
K-R23531

## **Technical Information**

All product dimensions are nominal.