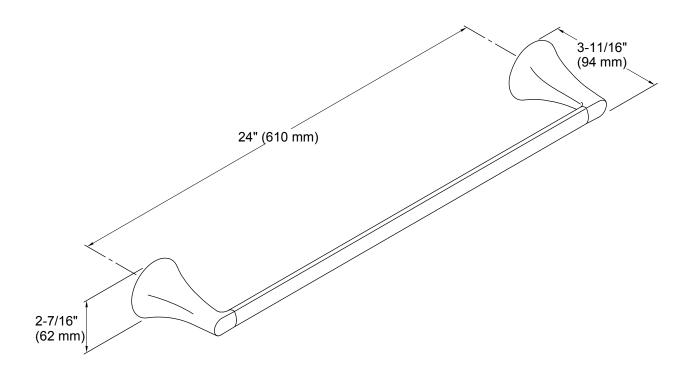

Lilyfield™ 24" Towel Bar K-R23532

### **Features**

- Premium metal construction for durability.
- KOHLER finishes resist corrosion and tarnish
- Coordinates with Lilyfield<sup>™</sup> faucets and accessories.
- Installation hardware and template included.



## Codes/Standards

None Applicable

# **KOHLER® Faucet Lifetime Limited Warranty**

See website for detailed warranty information.

# **Available Color/Finishes**

Color tiles intended for reference only.

| Color | Code | Description            |
|-------|------|------------------------|
|       | CP   | Polished Chrome        |
| 1     | BN   | Vihrant® Brushed Nicke |









## **Technical Information**

All product dimensions are nominal.

#### **Notes**

Install this product according to the installation instructions.

CAUTION: Risk of personal injury. Do not install these products in any area where they are likely to be used inadvertently as a grab bar or support bar. These products are not designed or intended for use as a grab bar or support bar.