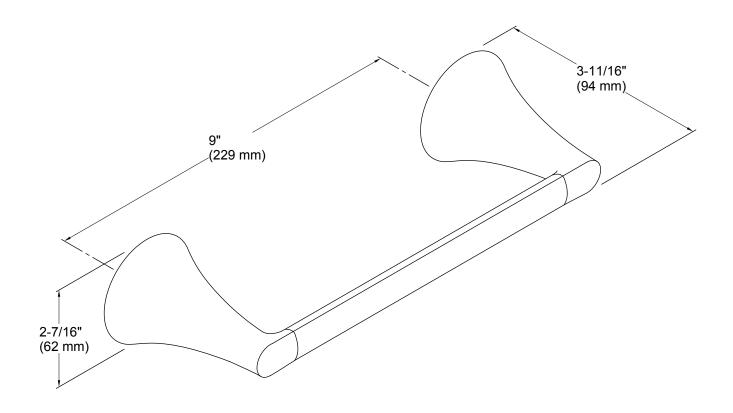

Lilyfield™ Towel Arm K-R23533

#### **Features**

- Premium metal construction for durability.
- KOHLER finishes resist corrosion and tarnish
- Coordinates with Lilyfield<sup>™</sup> faucets and accessories.
- Installation hardware and template included.



### Codes/Standards

None Applicable

# KOHLER® Faucet Lifetime Limited Warranty

See website for detailed warranty information.

### **Available Color/Finishes**

Color tiles intended for reference only.

| Color | Code | Description             |
|-------|------|-------------------------|
|       | CP   | Polished Chrome         |
|       | BN   | Vibrant® Brushed Nickel |





## Lilyfield™ Towel Arm K-R23533



### **Technical Information**

All product dimensions are nominal.

#### **Notes**

Install this product according to the installation instructions.

CAUTION: Risk of personal injury. Do not install these products in any area where they are likely to be used inadvertently as a grab bar or support bar. These products are not designed or intended for use as a grab bar or support bar.