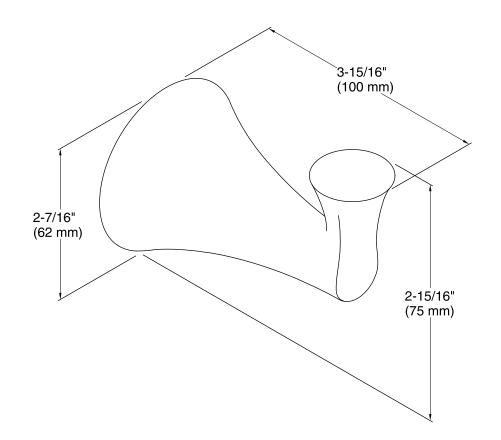

### Features

- Premium metal construction for durability.
- KOHLER finishes resist corrosion and tarnish.
- Coordinates with Lilyfield<sup>™</sup> faucets and accessories.
- Installation hardware and template included.





Codes/Standards None Applicable

# KOHLER<sup>®</sup> Faucet Lifetime Limited Warranty

See website for detailed warranty information.

## **Available Color/Finishes**

Color tiles intended for reference only.

CP Polished Chrome

BN Vibrant® Brushed Nickel







## **Technical Information**

All product dimensions are nominal.

#### Notes

Install this product according to the installation instructions.

CAUTION: Risk of personal injury. Do not install these products in any area where they are likely to be used inadvertently as a grab bar or support bar. These products are not designed or intended for use as a grab bar or support bar.