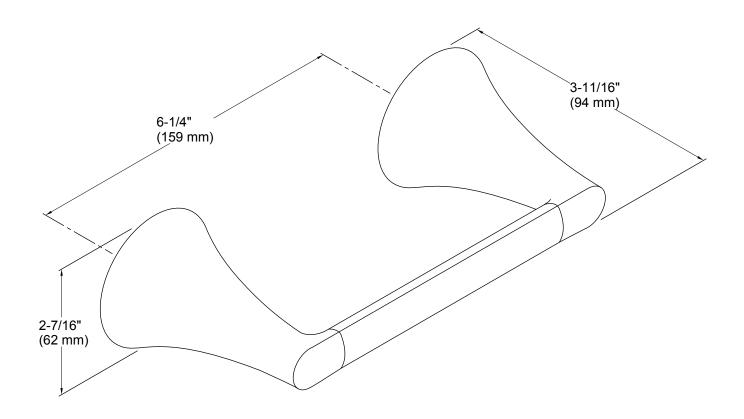

# Lilyfield™ Toilet Tissue Holder K-R23534

### **Features**

- Coordinates with Lilyfield<sup>™</sup> faucets and accessories.
- Installation hardware and template included.

### Material

- Premium metal construction for durability.
- KOHLER finishes resist corrosion and tarnish.



## Codes/Standards

None Applicable

# KOHLER® Faucet Lifetime Limited Warranty

See website for detailed warranty information.

### **Available Color/Finishes**

Color tiles intended for reference only.

| Color | Code | Description             |
|-------|------|-------------------------|
|       | CP   | Polished Chrome         |
| Sec.  | BN   | Vibrant® Brushed Nickel |





# Lilyfield™ Toilet Tissue Holder K-R23534



## **Technical Information**

All product dimensions are nominal.

### **Notes**

Install this product according to the installation instructions.

CAUTION: Risk of personal injury. Do not install these products in any area where they are likely to be used inadvertently as a grab bar or support bar. These products are not designed or intended for use as a grab bar or support bar.