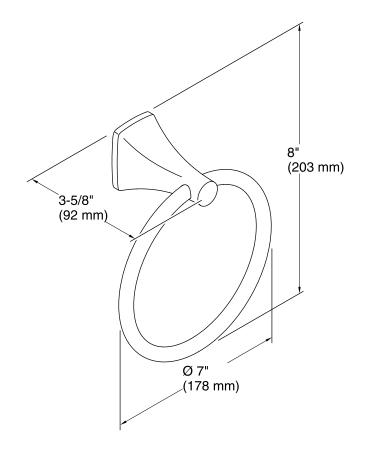

## Features

- Premium metal construction for durability.
- KOHLER finishes resist corrosion and tarnish.
- Coordinates with Maxton<sup>™</sup> faucets and accessories.
- Installation hardware and template included.





Codes/Standards None Applicable

KOHLER<sup>®</sup> Faucet Lifetime Limited Warranty

See website for detailed warranty information.

## **Available Color/Finishes**

Color tiles intended for reference only.

| COIDI COUE DESCRIPTION | Color | Code | Description |
|------------------------|-------|------|-------------|
|------------------------|-------|------|-------------|

| СР |
|----|
|    |

P Polished Chrome

BN Vibrant® Brushed Nickel







## **Technical Information**

All product dimensions are nominal.

## Notes

Install this product according to the installation instructions.

CAUTION: Risk of personal injury. Do not install these products in any area where they are likely to be used inadvertently as a grab bar or support bar. These products are not designed or intended for use as a grab bar or support bar.