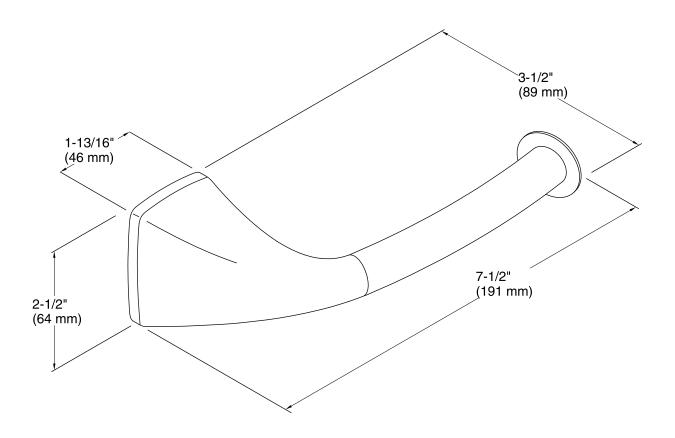

## Maxton™ Toilet Paper Holder K-R21849

#### **Features**

- Premium metal construction for durability.
- KOHLER finishes resist corrosion and tarnish.
- Coordinates with Maxton™ faucets and accessories.
- Installation hardware and template included.



### Codes/Standards

None Applicable

# KOHLER® Faucet Lifetime Limited Warranty

See website for detailed warranty information.

### **Available Color/Finishes**

Color tiles intended for reference only.

| Color | Code | Description             |
|-------|------|-------------------------|
|       | CP   | Polished Chrome         |
| Sec.  | BN   | Vibrant® Brushed Nickel |





# Maxton™ Toilet Paper Holder K-R21849



## **Technical Information**

All product dimensions are nominal.

#### **Notes**

Install this product according to the installation instructions.

CAUTION: Risk of personal injury. Do not install these products in any area where they are likely to be used inadvertently as a grab bar or support bar. These products are not designed or intended for use as a grab bar or support bar.