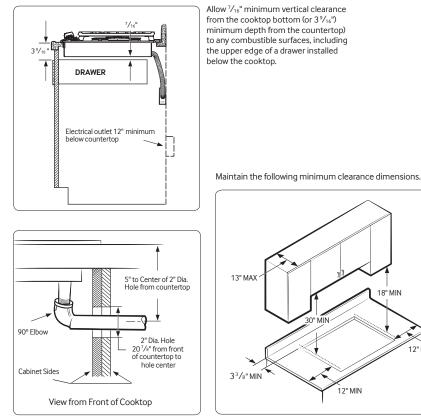

# **Installing Your Cooktop**

Can be installed over a single oven.

All horizontal clearances must be maintained for a minimum of 18" above the cooking surface.

See built-in oven installation for complete installation instructions.

### Product Dimensions & Weight (WxHxD)

Outside (Max) Cooktop Dimensions: 36" x 3<sup>1</sup>/<sub>8</sub>" x 21"

Cooktop Cut-Out Dimensions: 33<sup>7</sup>/<sub>8</sub>" x 3<sup>1</sup>/<sub>8</sub>" x 19<sup>1</sup>/<sub>8</sub>"

### Shipping Dimensions & Weight (WxHxD)

**Dimensions:**  $40^{9}/_{16}$ " x  $10^{5}/_{8}$ " x  $25^{5}/_{8}$ "

18" MIN

12" MIN

30" MIN

12" MIN

### Cutout Dimensions of Countertop

Actual color may vary. Design, specifications, and color availability are subject to change without notice. Non-metric weights and measurements are approximate. ©2016 Samsung Electronics America, Inc. 85 Challenger Road, Ridgefield Park, NJ 07660. Tel: 800-SAMSUNG, samsung.com. Samsung is a registered trademark of Samsung Electronics Co., Ltd.