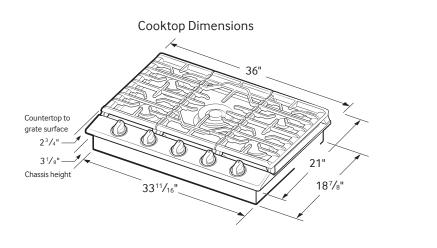

### Product Dimensions & Weight (WxHxD)

Outside (Max) Cooktop Dimensions: 36" x 3<sup>1</sup>/<sub>8</sub>" x 21"

Cooktop Cut-Out Dimensions: 33<sup>7</sup>/<sub>8</sub>" x 3<sup>1</sup>/<sub>8</sub>" x 19<sup>1</sup>/<sub>8</sub>"