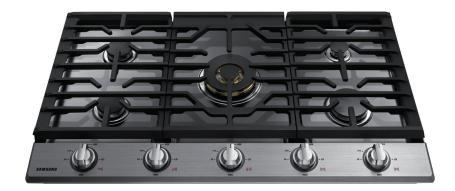

# NA36K7750TS 36" Gas Cooktop

## **Features**

- Bluetooth Connected to Hood
- Blue LED Lights
- WiFi Connectivity
- Powerful Cooktop
  - Right Front: 13K BTU
  - Left Front: 9.5K BTU
  - Right Rear: 5K BTU
  - Left Rear: 9.5K BTU
  - Center: Dual, 22K BTU (Oval)
- Cast Iron 3-Piece Grates
- Sealed Burners
- Burner On/Off Monitoring

## Convenience

- Wok Grate
- Dishwasher Safe Grates
- LP Conversion Kit

22K True Dual Power Burner

Cast Iron Griddle

### Available Colors

Stainless Steel (shown)

Black Stainless Steel