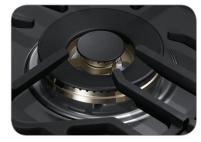

### 22K BTU TRUE DUAL POWER BURNER

• Two independent heating elements offer intense heat and precise control to quickly boil water or temper chocolate.