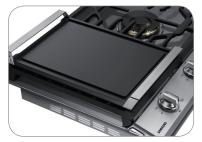

### CAST IRON GRIDDLE

• Cook breakfast, grill sandwiches, or sauté vegetables on the removable griddle.