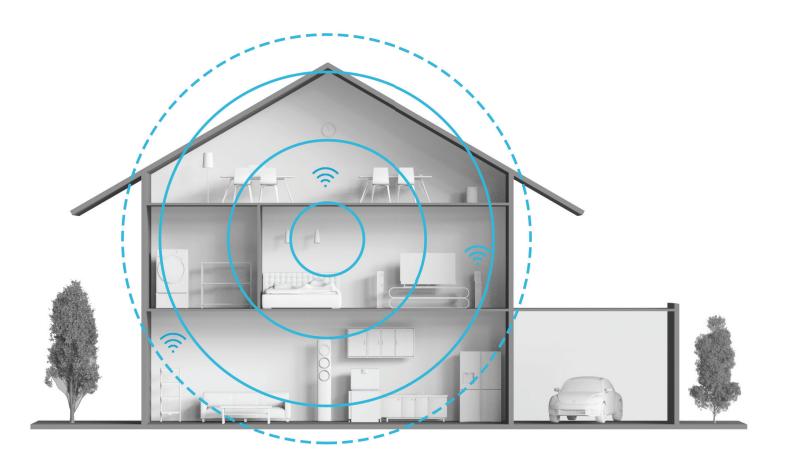

# Whole home Wi-Fi. Hub of your smart home.

Take ultimate control of your space with Samsung Connect Home, a Wi-Fi router and a SmartThings hub all in one. Now you can manage your Wi-Fi and all your smart devices from the palm of your hand.

### Whole home Wi-fi

Mesh Network delivers a strong connection across the entire home.

For homes up to 4,500 sq. ft.