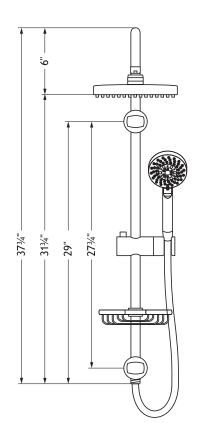

## **GENERAL DESCRIPTION**

The Kauai II Rain Shower System is brilliantly simple! Designed to use your existing valve, it replaces the old showerhead with an elegant rain showerhead and multifunction hand shower. The integrated brass slide bar allows adjustable height control for the hand shower and brass soap dish while providing a conveniently located diverter for switching functions. Available in chrome, brushed nickel or oil-rubbed bronze to match any decor.

# **PRODUCT FEATURES**

- Surface mounted and completely pre-plumbed, easily retrofit your existing shower without a remodel
- 8" Rain showerhead with soft tips to clear mineral buildup for long lasting performance
- Brass slide bar, soap dish, diverter and shower arm
- Five-function hand shower with 59" (1.5m) doubleinterlocking stainless steel hose
- · Brass wire soap dish keeps soap handy and healthy
- Convenient diverter location makes it easy to select functions for all heights
- Rub tips clean with Spray Straight™ technology
- Adjust height of hand shower and soap dish with integrated slide bar
- Simply replaces your existing showerhead/shower arm
- cUPC approved complete shower system