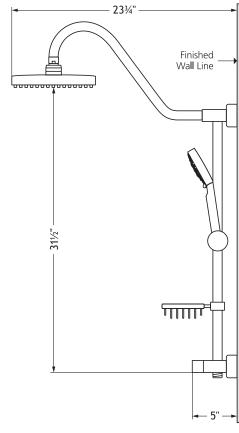

## **GENERAL DESCRIPTION**

The Kauai II Rain Shower System is brilliantly simple! Designed to use your existing valve, it replaces the old showerhead with an elegant rain showerhead and multifunction hand shower. The integrated brass slide bar allows adjustable height control for the hand shower and brass soap dish while providing a conveniently located diverter for switching functions. Available in chrome, brushed nickel or oil-rubbed bronze to match any decor.

# **PRODUCT FEATURES**

- Surface mounted and completely pre-plumbed, easily retrofit your existing shower without a remodel
- 8" Rain showerhead with soft tips to clear mineral buildup for long lasting performance
- Brass slide bar, soap dish, diverter and shower arm
- Five-function hand shower with 59" (1.5m) doubleinterlocking stainless steel hose
- · Brass wire soap dish keeps soap handy and healthy
- Convenient diverter location makes it easy to select functions for all heights
- Rub tips clean with Spray Straight™ technology
- Adjust height of hand shower and soap dish with integrated slide bar
- Simply replaces your existing showerhead/shower arm
- cUPC approved complete shower system