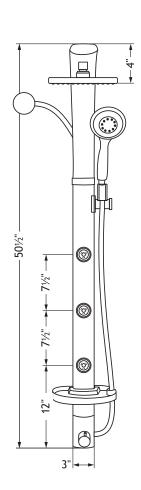

### **GENERAL DESCRIPTION**

Packed with features the Bonzai Shower System will perform to perfection! The 8" rain showerhead easily pivots side to side on an elegantly arched shower arm. Three relaxing body jets with pulsating spray can be angled to hit just the right spots. A five function hand shower completes the bundle by offering an array of patterns to sooth your body. Installation is a breeze... Invigoration is assured!

### **PRODUCT FEATURES**

- Surface mounted and completely pre-plumbed, easily retrofit your existing shower without a remodel
- · Silver or black anodized aluminum with chrome fixtures
- Rub tips clean with Spray Straight<sup>™</sup> technology
- 8" Rain showerhead with soft tips to clear mineral buildup for long lasting performance
- Elegantly arched shower arm pivots side to side
- Five-function hand shower with 59" non-marring hose
- 3 Pulsating body jets provide a soothing spray with adjustable positioning
- Brass diverter easily switches functions—place between functions for further enjoyment
- Convenient shelf for shower products
- Simply replaces your existing showerhead/shower arm