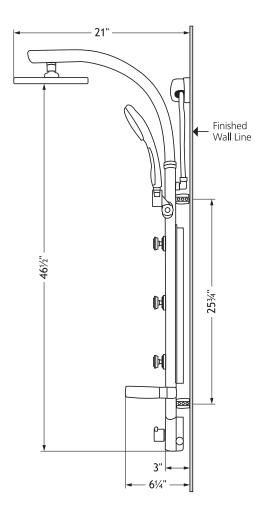

### **GENERAL DESCRIPTION**

Packed with features the Bonzai Shower System will perform to perfection! The 8" rain showerhead easily pivots side to side on an elegantly arched shower arm. Three relaxing body jets with pulsating spray can be angled to hit just the right spots. A five function hand shower completes the bundle by offering an array of patterns to sooth your body. Installation is a breeze... Invigoration is assured!

### **PRODUCT FEATURES**

- Surface mounted and completely pre-plumbed, easily retrofit your existing shower without a remodel
- · Silver or black anodized aluminum with chrome fixtures
- Rub tips clean with Spray Straight<sup>™</sup> technology
- 8" Rain showerhead with soft tips to clear mineral buildup for long lasting performance
- Elegantly arched shower arm pivots side to side
- Five-function hand shower with 59" non-marring hose
- 3 Pulsating body jets provide a soothing spray with adjustable positioning
- Brass diverter easily switches functions—place between functions for further enjoyment
- Convenient shelf for shower products
- Simply replaces your existing showerhead/shower arm