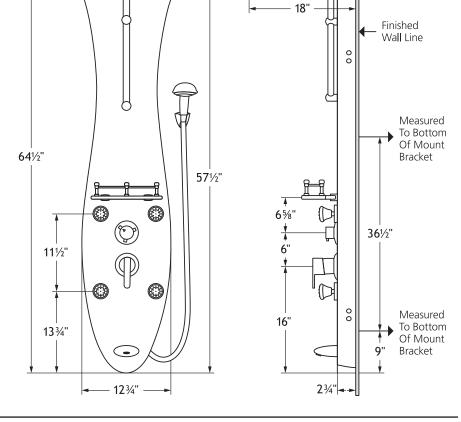

## **PRODUCT FEATURES**

- Surface mounted and completely pre-plumbed, easily retrofit your existing shower without a remodel
- White tempered 8mm Tough Glass panel in a teardrop shape with brushed nickel components
- 8" Brass rain showerhead with soft tips to clear mineral buildup for long lasting performance
- 4 Three-function brass Infinity Jets<sup>™</sup> with misting, massaging and stimulating sprays
- Five-function hand shower with 59" (1.5m) doubleinterlocking stainless steel hose
- Brass diverter easily switches functions
- Rub tips clean with Spray Straight<sup>™</sup> technology
- Convenient glass shelf for shower products
- Brass tub spout/temperature tester

## **SPECIFICATIONS**

- cUPC® approved brass pressure balance valve with anti-scald, temperature limit and enhanced flow
- 1/2" NPT flexible stainless steel braided supply lines
- 2.5 GPM/9.5 LPM Shower System