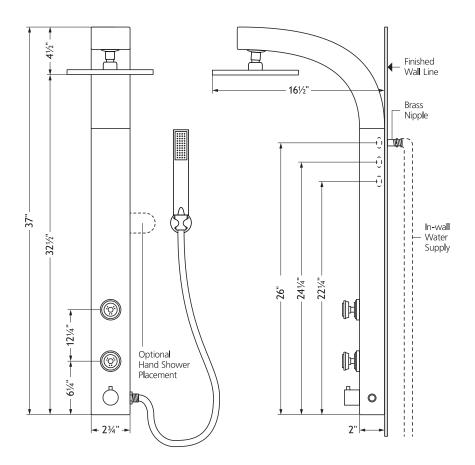

#### **GENERAL DESCRIPTION**

The Splash ShowerSpa replaces your existing showerhead in minutes with a complete shower system. Simply select the function or combination of functions you desire via the conveniently located brass diverter. Choose from a soothing rain shower, pulsating body jets or convenient hand shower. Specifically designed for easy installation and simple functionality, the Splash delivers a first class experience to any shower.

Typical install is less than 1 hour—even for the do it yourselfer. It simply connects to the water supply at your existing showerhead location and uses your existing hot/ cold shower valve.

### **PRODUCT FEATURES**

- Surface mounted and completely pre-plumbed, easily retrofit your existing shower without a remodel
- Durable ABS construction is lightweight, corrosion resistant and provides superior strength
- 8" Rain showerhead with soft tips to clear mineral buildup for long lasting performance
- 2 Pulsating body jets provide a soothing spray with adjustable positioning
- Invigorating hand shower with 59" (1.5m) doubleinterlocking stainless steel hose
- Brass diverter easily switches functions—place between functions for further enjoyment
- Rub tips clean with Spray Straight<sup>™</sup> technology
- Simply replaces your existing showerhead/shower arm

## SPECIFICATIONS

- · Backflow protection in the hand shower hose
- 1/2" NPT Brass nipple connector
- 2.5 GPM/9.5 LPM Shower System