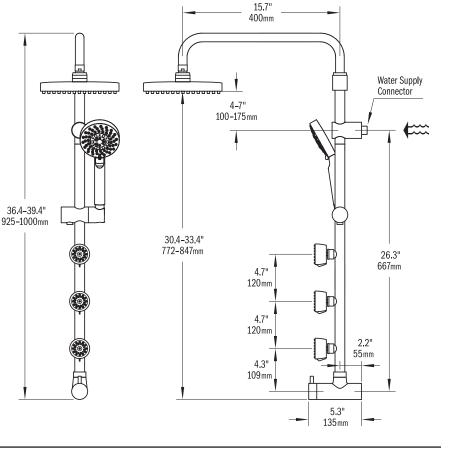

#### **GENERAL DESCRIPTION**

The Lanikai 3 Function Shower System quickly and easily transforms your shower. Enjoy fingertip control via the conveniently located diverter. Choose between a soothing, oversized rain showerhead, convenient multi-function hand shower or rejuvenating dual-function body jets. The unique brass shower arm pivots and has 3" of height adjustment.

### **PRODUCT FEATURES**

- Surface mounted and completely pre-plumbed, easily retrofit your existing shower without a remodel
- Pivoting shower arm with 3" of height adjustment
- 8" Rain showerhead with soft tips to clear mineral buildup for long lasting performance
- Brass construction, ABS components, chrome finish
- Five-function hand shower with 59" (1.5m) doubleinterlocking stainless steel hose
- 3 Stimulating dual-function body jets with misting and massaging sprays
- Convenient diverter location makes it easy to select functions for all heights
- Rub tips clean with Spray Straight<sup>™</sup> technology
- Simply replaces your existing showerhead/shower arm
- cUPC approved complete shower system

## SPECIFICATIONS

- · Backflow protection in the hand shower hose
- 1/2" NPT Brass nipple connector
- 2.5 GPM/9.5 LPM Shower System