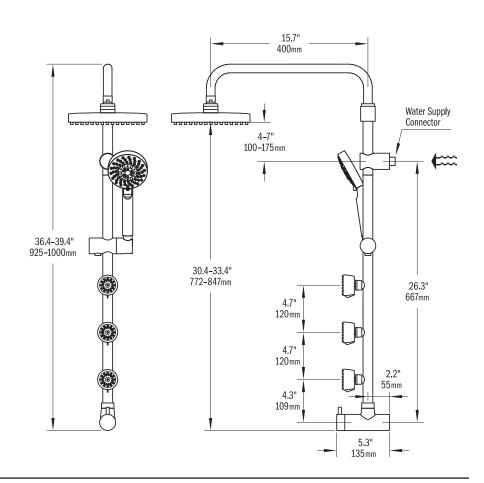

## **GENERAL DESCRIPTION**

The Lanikai 3 Function Shower System quickly and easily transforms your shower. Enjoy fingertip control via the conveniently located diverter. Choose between a soothing, oversized rain showerhead, convenient multi-function hand shower or rejuvenating dual-function body jets. The unique brass shower arm pivots and has 3" of height adjustment.

## **PRODUCT FEATURES**

- Surface mounted and completely pre-plumbed, easily retrofit your existing shower without a remodel
- Pivoting shower arm with 3" of height adjustment
- 8" Rain showerhead with soft tips to clear mineral buildup for long lasting performance
- · Brass construction, ABS components
- Five-function hand shower with 59" (1.5m) doubleinterlocking stainless steel hose
- 3 Stimulating dual-function body jets with misting and massaging sprays
- Convenient diverter location makes it easy to select functions for all heights
- Rub tips clean with Spray Straight<sup>™</sup> technology
- Simply replaces your existing showerhead/shower arm
- cUPC® approved complete shower system

### **SPECIFICATIONS**

- 1/2" NPT Brass nipple connector
- 2.5 GPM/9.5 LPM Shower System
- 2.0 GPM/7.6 LPM Shower System