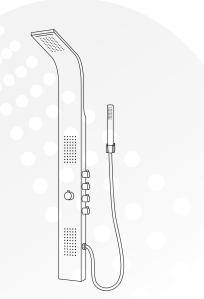

## **GENERAL DESCRIPTION**

Uniquely styled, the Santa Cruz PULSE ShowerSpa will transform your shower into a beacon of beauty and bold performance. The striking brushed bronze finish with chrome plated brass fixtures adds elegance to the everyday.

Offering a thermostatic valve, rainfall showerhead, waterfall showerhead, oversized body jets and brass hand shower that invigorate your body in soothing stimulation. Use each function independently or in any combination for the ultimate bathing experience.

## **PRODUCT FEATURES**

- Surface mounted and completely pre-plumbed, easily retrofit your existing shower without a remodel
- Thermostatic valve allows you to leave the ShowerSpa set to your desired temperature
- Stainless steel panel with an electro-anodized brushed bronze finish for exceptional durability
- Dual-function rain and waterfall showerhead creates an awe inspiring profile
- · Oversized body jets surround you with a soothing spray
- Invigorating hand shower with double-interlocking stainless steel hose, stretches from 59 – 78" (1.5 – 2m)
- Multiple diverters allow you to select functions independently or in tandem
- Run all your water pressure to one function or distribute to multiple functions
- Rub tips clean with Spray Straight<sup>™</sup> technology
- · Polished chrome fixtures contrast the matte bronze finish
- cUPC approved complete shower system