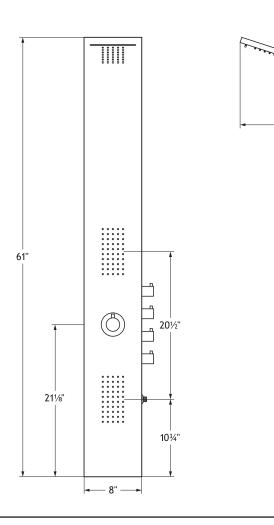

# Santa Cruz ShowerSpa

MODEL #1033

Finished

Wall Line

Mount Bracket

**Bottom** 

335/8" (Approx.)

Mount

Bracket

Bottom

5%" (Approx.)

0

**Q**3/6

163/8"

17