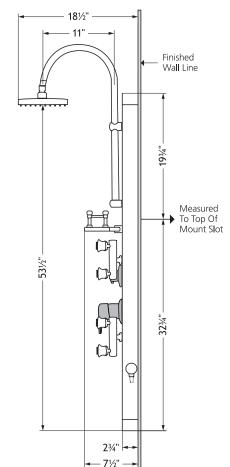

# **PRODUCT FEATURES**

- Surface mounted and completely pre-plumbed, easily retrofit your existing shower without a remodel
- Hand-forged hammered nickel panel accented with brushed nickel components
- 8" Brass rain showerhead with soft tips to clear mineral buildup for long lasting performance
- 4 Dual-head brass body jets can be angled to reach almost any part of your body
- Five-function hand shower with double-interlocking stainless steel hose, stretches from 59–78" (1.5–2m)
- Brass diverter easily switches functions
- Rub tips clean with Spray Straight<sup>™</sup> technology
- Built-in glass shelf with brushed nickel rail
- Please note: Variation in color and finish is normal, adding to the beauty of these handcrafted fixtures

## **SPECIFICATIONS**

- cUPC® approved brass pressure balance valve with anti-scald, temperature limit and enhanced flow
- 1/2" NPT flexible stainless steel braided supply lines
- 2.5 GPM/9.5 LPM Shower System