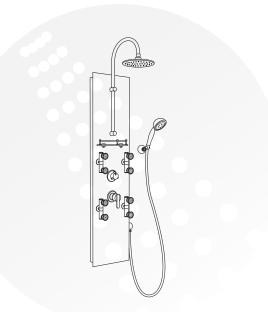

### **GENERAL DESCRIPTION**

The Southwest inspired Vaquero ShowerSpa is the oasis of the bath! Quality and style are uncompromised with this artistically crafted ShowerSpa, assembled by hand in the United States. The hand-forged hammered nickel panel and brushed nickel components are a stunning combination that instantly upgrade any shower.

Invigorate yourself with four dual-head body sprays that can be aimed at almost any part of your body. Further embellish your daily needs with a calming rain showerhead and a fivefunction hand shower. Old world craftsmanship united with modern day performance.

# **PRODUCT FEATURES**

- Surface mounted and completely pre-plumbed, easily retrofit your existing shower without a remodel
- Hand-forged hammered nickel panel accented with brushed nickel components
- 8" Brass rain showerhead with soft tips to clear mineral buildup for long lasting performance
- 4 Dual-head brass body jets can be angled to reach almost any part of your body
- Five-function hand shower with double-interlocking stainless steel hose, stretches from 59–78" (1.5–2m)
- Brass diverter easily switches functions
- Rub tips clean with Spray Straight<sup>™</sup> technology
- Built-in glass shelf with brushed nickel rail
- Please note: Variation in color and finish is normal, adding to the beauty of these handcrafted fixtures