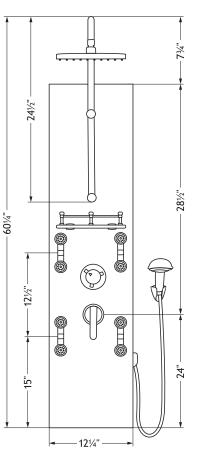

# **PRODUCT FEATURES**

- Surface mounted and completely pre-plumbed, easily retrofit your existing shower without a remodel
- Hand-forged hammered nickel panel accented with brushed nickel components
- 8" Brass rain showerhead with soft tips to clear mineral buildup for long lasting performance
- 4 Dual-head brass body jets can be angled to reach almost any part of your body
- Five-function hand shower with double-interlocking stainless steel hose, stretches from 59–78" (1.5–2m)
- Brass diverter easily switches functions
- Rub tips clean with Spray Straight<sup>™</sup> technology
- Built-in glass shelf with brushed nickel rail
- Please note: Variation in color and finish is normal, adding to the beauty of these handcrafted fixtures

## **SPECIFICATIONS**

- cUPC® approved brass pressure balance valve with anti-scald, temperature limit and enhanced flow
- 1/2" NPT flexible stainless steel braided supply lines
- 2.5 GPM/9.5 LPM Shower System